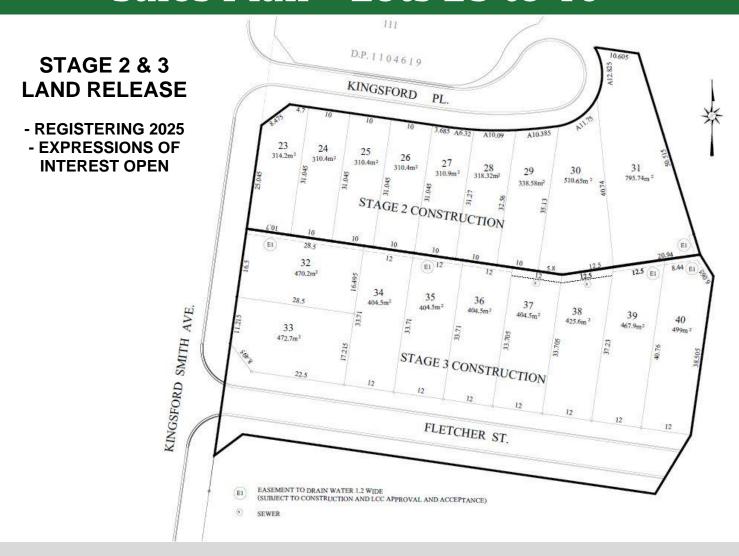

## **STAGE 2 & 3 LAND RELEASE**

Beaumont Estate in Middleton Grange boasts some of the most sought-after blocks in the suburb.

Don't miss your chance to secure land in the much-anticipated new release.

### Land prices start from \$715,000.

The latest land release includes 18 sloping lots, ranging in size from 310 to 795 square metres, with frontages up to 12 metres wide.

#### PRICING AS AT 2025

Lot 23 - \$725,000

Lot 24 - \$715,000

Lot 25 - \$715,000

Lot 26 – \$715,000

Lot 27 – \$715,000

Lot 28 - \$730,000

Lot 29 - \$765,000

Lot 30 - \$POA

Lot 31 - \$POA

Lot 32 - \$940,000

Lot 33 - \$940,000

Lot 34 - \$810,000

Lot 35 - \$810,000

Lot 36 - \$810,000

Lot 37 - \$810,000

Lot 38 - \$850,000

Lot 39 - \$935,000

Lot 40 - \$998,000

We can also assist you in arranging extremely competitive home and land packages with some of Sydney's finest builders.