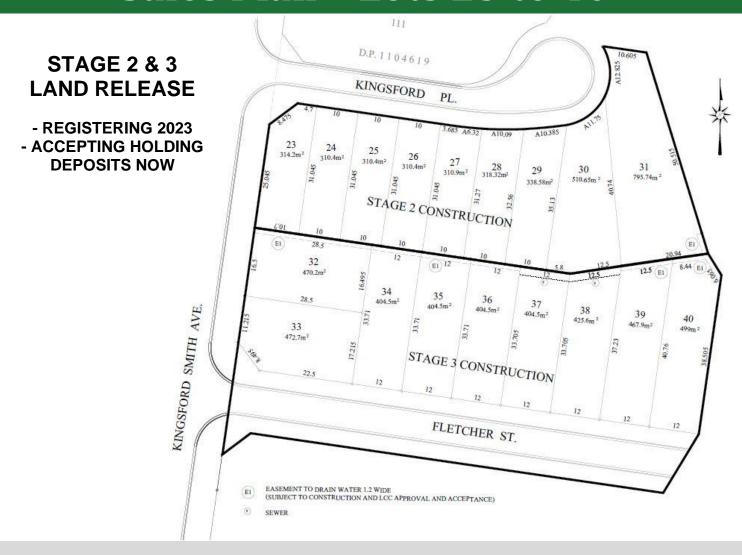

### **STAGE 2 & 3 LAND RELEASE**

Beaumont Estate in Middleton Grange boasts some of the most sought-after blocks in the suburb.

Don't miss your chance to secure land in the much-anticipated new release.

### Land prices start from \$715,000.

The latest land release includes 18 sloping lots, ranging in size from 310 to 795 square metres, with frontages up to 12 metres wide.

#### PRICING AS AT SEPTEMBER 2022

Lot 23 - \$725,000

Lot 24 - \$715,000

Lot 25 - \$715,000

Lot 26 - \$715,000

Lot 27 - \$715,000

Lot 28 - \$730,000

Lot 29 - \$765,000

Lot 30 - \$POA

Lot 31 - \$POA

Lot 32 – \$940,000

Lot 33 - \$940,000

Lot 34 - \$810,000

Lot 35 - \$810,000

Lot 36 - \$810,000

Lot 37 - \$810,000

Lot 38 - \$850,000

Lot 39 - \$935,000

Lot 40 - \$998,000

We can also assist you in arranging extremely competitive home and land packages with some of Sydney's finest builders.